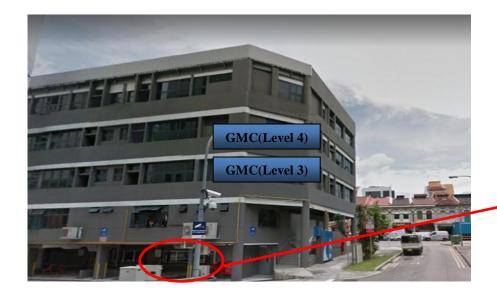

onto Fort Road
- 3.) Turn left onto Mountbatten Road
- 4.) Continue onto Sims Way
- 5.) Make a U-turn at Junction of Sims Way and Sims Ave



















**Sunday & Public Holiday** 

#### **PARKING**

Car

URA parking available along Lorong 6 Geylang.

Parking Hours

Monday - Friday

Parking Rate
Saturday

08.30 AM to 05.00 PM \$0.60 / 30 mins \$0.60 / 30 mins N.A



Maps powered by Streetdirectory.com

Information gathered from URA website <a href="https://spring.ura.gov.sg/lad/ecas/motorist/pp\_info/ppInfoDisplay.cfm">https://spring.ura.gov.sg/lad/ecas/motorist/pp\_info/ppInfoDisplay.cfm</a>. Motorists should refer to the carpark information at actual site for any updated information.

















## **ENTRANCE TO GMC'S PREMISES**

























## **DROP-OFF POINT**





















## **WITHIN GMC**