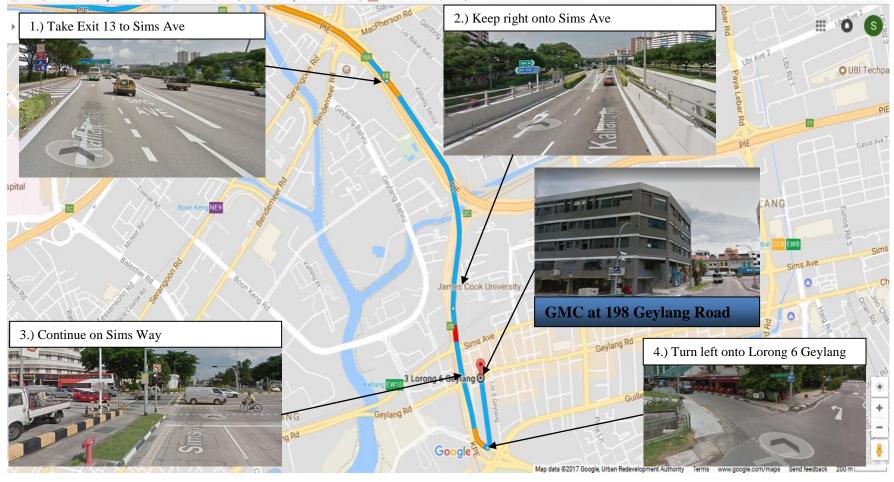

### **PIE (From Tuas)**

- 1.) Take Exit 13 to Sims Ave
- 2.) Keep right onto Sims Ave
- 3.) Continue on Sims Way
- 4.) Turn left onto Lorong 6 Geylang, and continue straight to 198 Geylang Road.