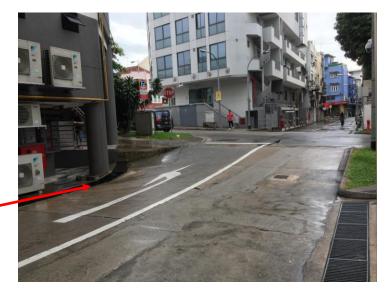

to Fort Road
- 3.) Turn left onto Mountbatten Road
- 4.) Continue onto Sims Way
- 5.) Make a U-turn at Junction of Sims Way and Sims Ave



















**Sunday & Public Holiday** 

#### **PARKING**

Car

URA parking available along Lorong 6 Geylang.

Parking Hours

Monday - Friday

Parking Rate
Saturday

08.30 AM to 05.00 PM \$0.60 / 30 mins \$0.60 / 30 mins N.A



Maps powered by Streetdirectory.com

Information gathered from URA website <a href="https://spring.ura.gov.sg/lad/ecas/motorist/pp\_info/ppInfoDisplay.cfm">https://spring.ura.gov.sg/lad/ecas/motorist/pp\_info/ppInfoDisplay.cfm</a>. Motorists should refer to the carpark information at actual site for any updated information.

















## **ENTRANCE TO GMC'S PREMISES**

























## **DROP-OFF POINT**





















## **WITHIN GMC**