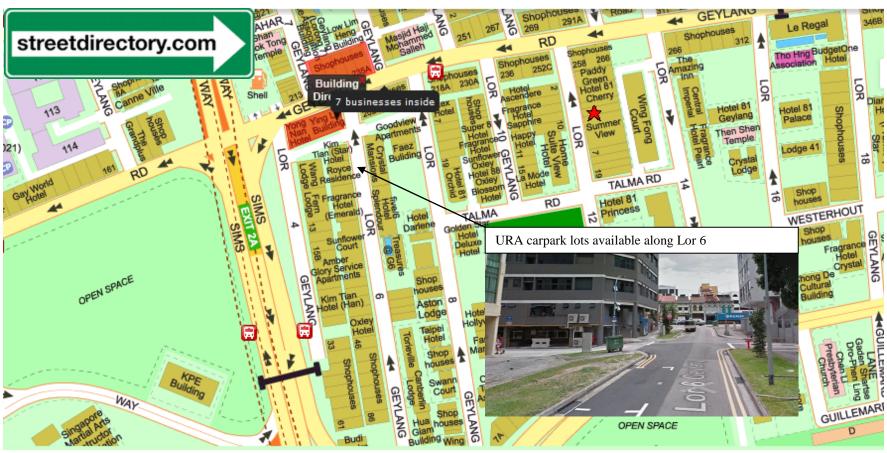

#### **PARKING**

Car

URA parking available along Lorong 6 Geylang.

Parking Hours

Monday - Friday

Parking Rate
Saturday

08.30 AM to 05.00 PM \$0.60 / 30 mins \$0.60 / 30 mins N.A

Maps powered by Streetdirectory.com

Information gathered from URA website <a href="https://spring.ura.gov.sg/lad/ecas/motorist/pp\_info/ppInfoDisplay.cfm">https://spring.ura.gov.sg/lad/ecas/motorist/pp\_info/ppInfoDisplay.cfm</a>. Motorists should refer to the carpark information at actual site for any updated information.