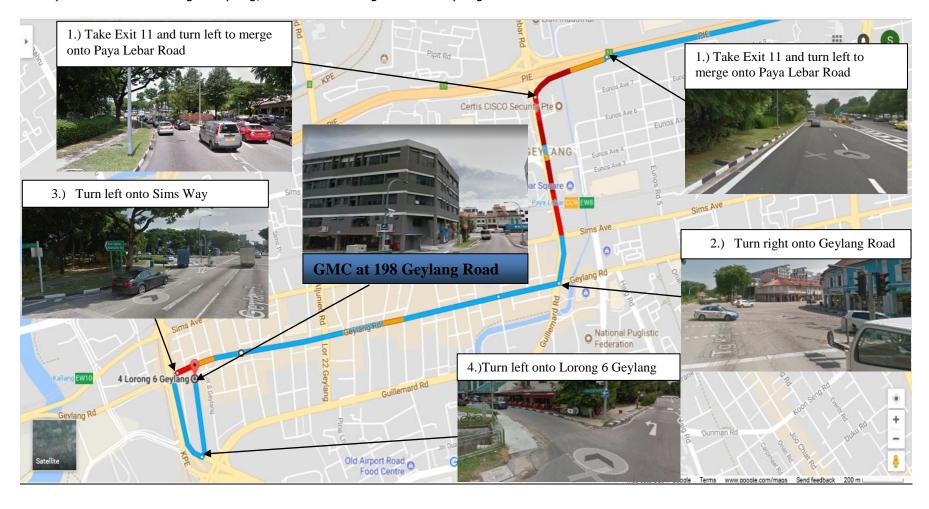

### PIE (From Changi)

- 1.) Take Exit 11 and turn left to merge onto Paya Lebar Road
- 2.) Turn right onto Geylang Road, and continue straight on Geylang Road
- 3.) Turn left onto Sims Way
- 4.) Turn left onto Lorong 6 Geylang, and continue straight to 198 Geylang Road