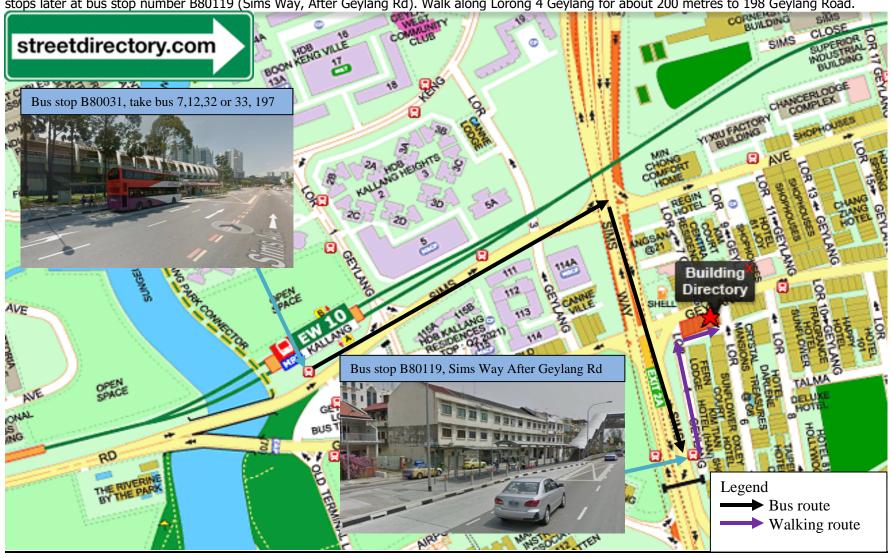

# By Public Transport (Alternative)

<u>Take the MRT</u> and alight at Kallang MRT station. <u>Take bus number</u> 7, 12, 32, 33,197 at bus stop number B80031 outside the MRT and alight 2 stops later at bus stop number B80119 (Sims Way, After Geylang Rd). Walk along Lorong 4 Geylang for about 200 metres to 198 Geylang Road.