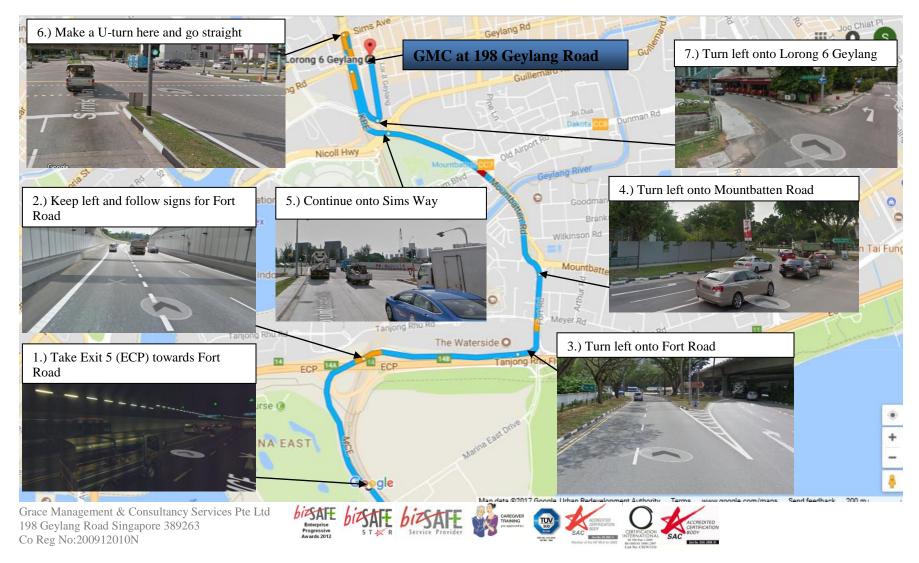

### **AYE/MCE**

- 1.) Take Exit 5 (ECP) towards Fort Road
- 2.) Keep left and follow signs for Fort Road
- 3.) Turn left onto Fort Road
- 4.) Turn left onto Mountbatten Road
- 5.) Continue onto Sims Way
- 6.) Make a U-turn at Junction of Sims Way and Sims Ave
- 7.) Turn left onto Lorong 6 Geylang, and continue straight to 198 Geylang Road.