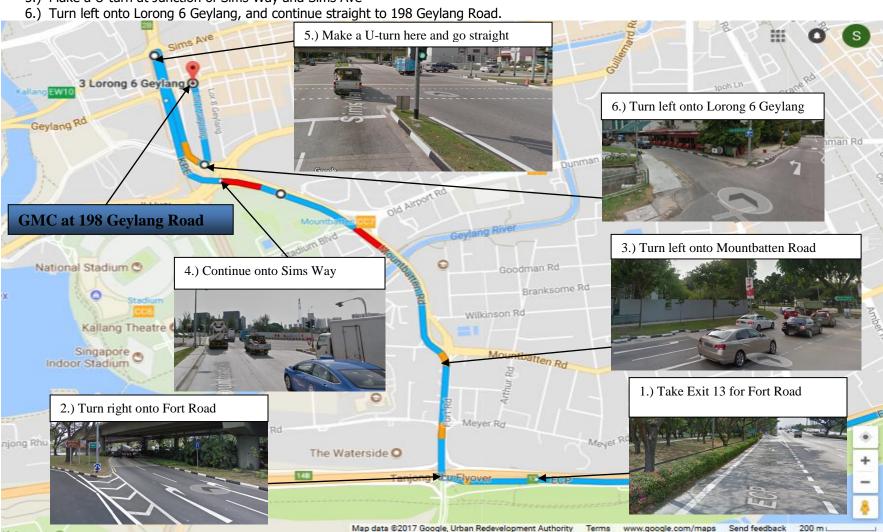

### **ECP**

- 1.) Take Exit 13 for Fort Road
- 2.) Turn right onto Fort Road
- 3.) Turn left onto Mountbatten Road
- 4.) Continue onto Sims Way
- 5.) Make a U-turn at Junction of Sims Way and Sims Ave

**Sunday & Public Holiday** 