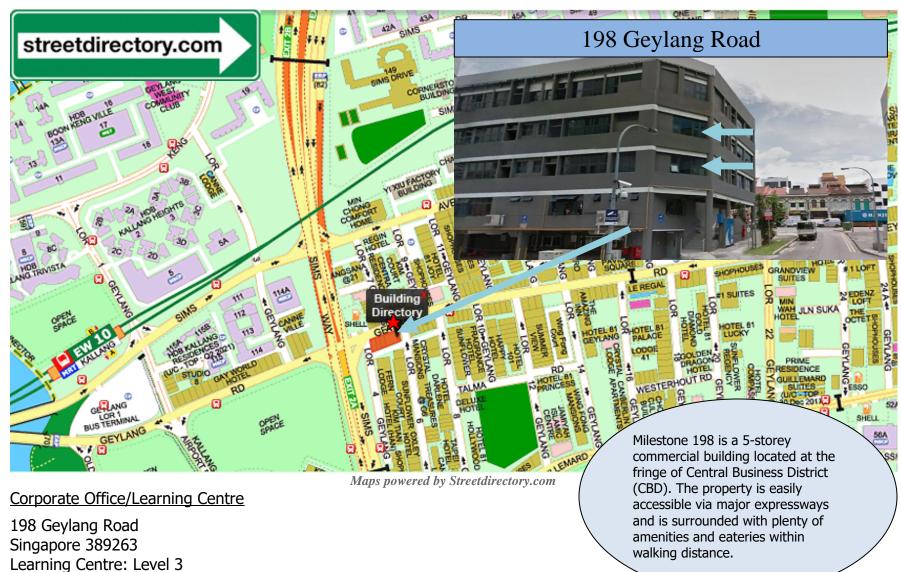

Corporate Office: Level 4















# How to get there

## By Public Transport

Take the MRT and alight at Aljunied MRT station. Take bus number 62, 63, 80, 100 or 158 at bus stop number B81089 outside the MRT and alight 2 stops later at bus stop number B80069 (Opposite Mohd Salleh Mosque). Walk along the shop houses for about 100 metres to 198 Geylang Road.



Maps powered by Streetdirectory.com















# By Public Transport (Alternative)

<u>Take the MRT</u> and alight at Kallang MRT station. <u>Take bus number</u> 7, 12, 32, 33,197 at bus stop number B80031 outside the MRT and alight 2 stops later at bus stop number B80119 (Sims Way, After Geylang Rd). Walk along Lorong 4 Geylang for about 200 metres to 198 Geylang Road.



 ${\it Maps powered by Street directory.} com$