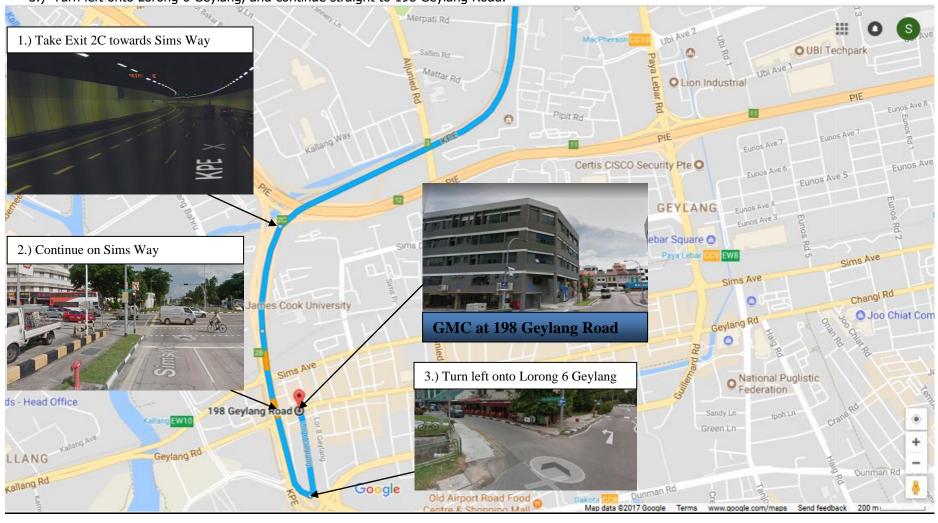

### **KPE (From Punggol)**

- 1.) Take Exit 2C towards Sims Way
- 2.) Continue on Sims Way

3.) Turn left onto Lorong 6 Geylang, and continue straight to 198 Geylang Road.