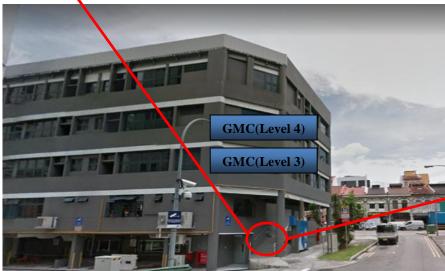

Take Exit 13 for Fort Road
- 2.) Turn right onto Fort Road
- 3.) Turn left onto Mountbatten Road
- 4.) Continue onto Sims Way
- 5.) Make a U-turn at Junction of Sims Way and Sims Ave



















**Sunday & Public Holiday** 

#### **PARKING**

Car

URA parking available along Lorong 6 Geylang.

Parking Hours

Monday - Friday

Parking Rate
Saturday

08.30 AM to 05.00 PM \$0.60 / 30 mins \$0.60 / 30 mins N.A



Maps powered by Streetdirectory.com

Information gathered from URA website <a href="https://spring.ura.gov.sg/lad/ecas/motorist/pp\_info/ppInfoDisplay.cfm">https://spring.ura.gov.sg/lad/ecas/motorist/pp\_info/ppInfoDisplay.cfm</a>. Motorists should refer to the carpark information at actual site for any updated information.

















## **ENTRANCE TO GMC'S PREMISES**

























## **DROP-OFF POINT**





















## **WITHIN GMC**