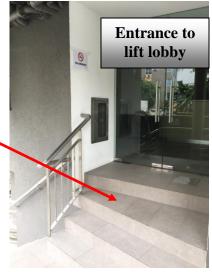

e Exit 13 for Fort Road
- 2.) Turn right onto Fort Road
- 3.) Turn left onto Mountbatten Road
- 4.) Continue onto Sims Way
- 5.) Make a U-turn at Junction of Sims Way and Sims Ave



















**Sunday & Public Holiday** 

#### **PARKING**

Car

URA parking available along Lorong 6 Geylang.

Parking Hours

Monday - Friday

Parking Rate
Saturday

08.30 AM to 05.00 PM \$0.60 / 30 mins \$0.60 / 30 mins N.A



Maps powered by Streetdirectory.com

Information gathered from URA website <a href="https://spring.ura.gov.sg/lad/ecas/motorist/pp\_info/ppInfoDisplay.cfm">https://spring.ura.gov.sg/lad/ecas/motorist/pp\_info/ppInfoDisplay.cfm</a>. Motorists should refer to the carpark information at actual site for any updated information.

















## **ENTRANCE TO GMC'S PREMISES**

























## **DROP-OFF POINT**





















## **WITHIN GMC**