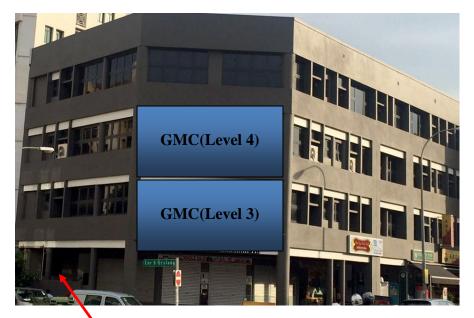

.) Take Exit 13 for Fort Road
- 2.) Turn right onto Fort Road
- 3.) Turn left onto Mountbatten Road
- 4.) Continue onto Sims Way
- 5.) Make a U-turn at Junction of Sims Way and Sims Ave



















**Sunday & Public Holiday** 

#### **PARKING**

Car

URA parking available along Lorong 6 Geylang.

Parking Hours

Monday - Friday

Parking Rate
Saturday

08.30 AM to 05.00 PM \$0.60 / 30 mins \$0.60 / 30 mins N.A



Maps powered by Streetdirectory.com

Information gathered from URA website <a href="https://spring.ura.gov.sg/lad/ecas/motorist/pp\_info/ppInfoDisplay.cfm">https://spring.ura.gov.sg/lad/ecas/motorist/pp\_info/ppInfoDisplay.cfm</a>. Motorists should refer to the carpark information at actual site for any updated information.

















## **ENTRANCE TO GMC'S PREMISES**

























## **DROP-OFF POINT**





















## **WITHIN GMC**