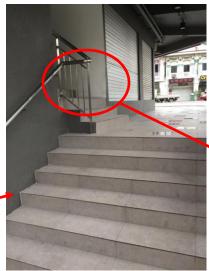

ake Exit 13 for Fort Road
- 2.) Turn right onto Fort Road
- 3.) Turn left onto Mountbatten Road
- 4.) Continue onto Sims Way
- 5.) Make a U-turn at Junction of Sims Way and Sims Ave



















**Sunday & Public Holiday** 

#### **PARKING**

Car

URA parking available along Lorong 6 Geylang.

Parking Hours

Monday - Friday

Parking Rate
Saturday

08.30 AM to 05.00 PM \$0.60 / 30 mins \$0.60 / 30 mins N.A



Maps powered by Streetdirectory.com

Information gathered from URA website <a href="https://spring.ura.gov.sg/lad/ecas/motorist/pp\_info/ppInfoDisplay.cfm">https://spring.ura.gov.sg/lad/ecas/motorist/pp\_info/ppInfoDisplay.cfm</a>. Motorists should refer to the carpark information at actual site for any updated information.

















## **ENTRANCE TO GMC'S PREMISES**

























## **DROP-OFF POINT**





















## **WITHIN GMC**