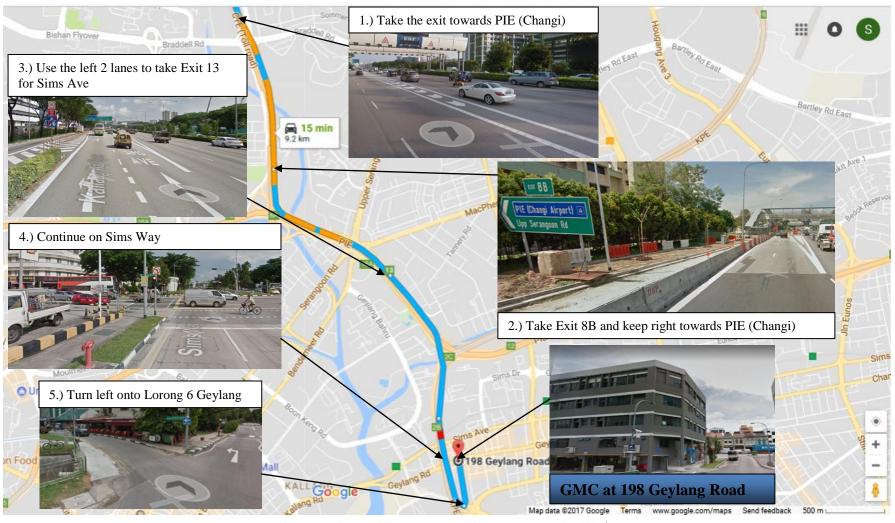

### **CTE**

- 1.) Take the exit towards PIE(Changi)
- 2.) Take Exit 8B and keep right towards PIE (Changi)
- 3.) Use the left 2 lanes to take Exit 13 for Sims Ave
- 4.) Continue on Sims Way
- 5.) Turn left onto Lorong 6 Geylang, and continue straight to 198 Geylang Road.