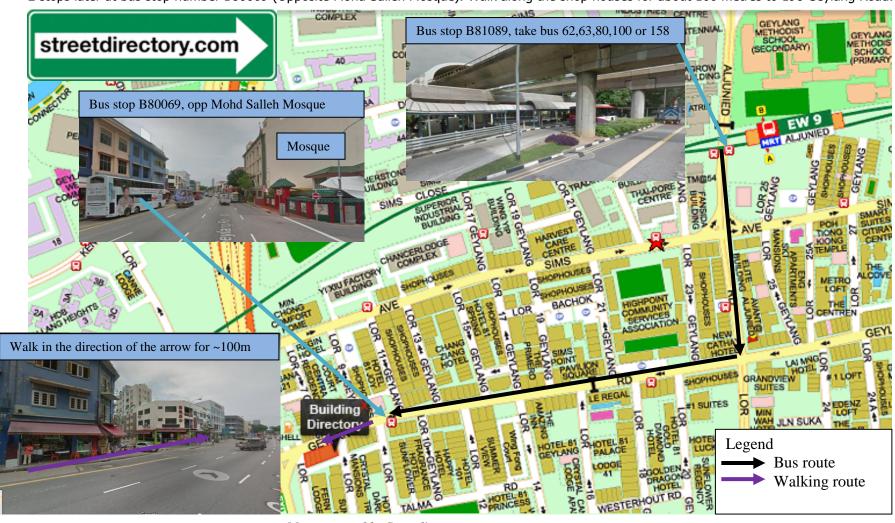

## By Public Transport

Take the MRT and alight at Aljunied MRT station. Take bus number 62, 63, 80, 100 or 158 at bus stop number B81089 outside the MRT and alight 2 stops later at bus stop number B80069 (Opposite Mohd Salleh Mosque). Walk along the shop houses for about 100 metres to 198 Geylang Road.